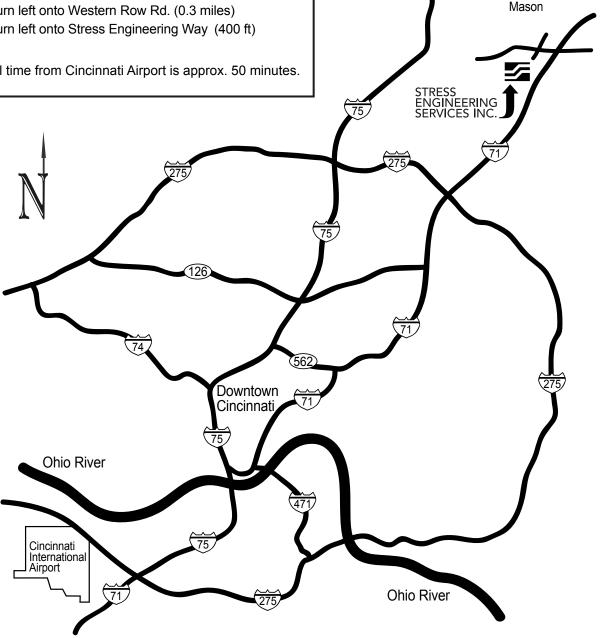

## Map and Directions to Stress Engineering Services **Cincinnati Ohio Office**

## **Directions from Cincinnati International Airport:**

- 1. Exit the airport on I-275 East towards I-71 / I-75, approximately 4 miles.
- 2. Take I-75/I-71 North towards Cincinnati.
- 3. Follow I-71 North when it exits to the right just after crossing the bridge into Ohio.
- 4. Take I-71 North for 23 miles to exit 24 for Western Row Rd. toward Kings Island Dr.
- 5. Turn left onto Western Row Rd. (0.3 miles)

6. Turn left onto Stress Engineering Way (400 ft)

Total time from Cincinnati Airport is approx. 50 minutes.

Stress Engineering Services, Inc. 7030 Stress Engineering Way Mason, OH 45040

Phone: 513-336-6701

Map of Stress Engineering Services - Cincinati Office

August, 2008