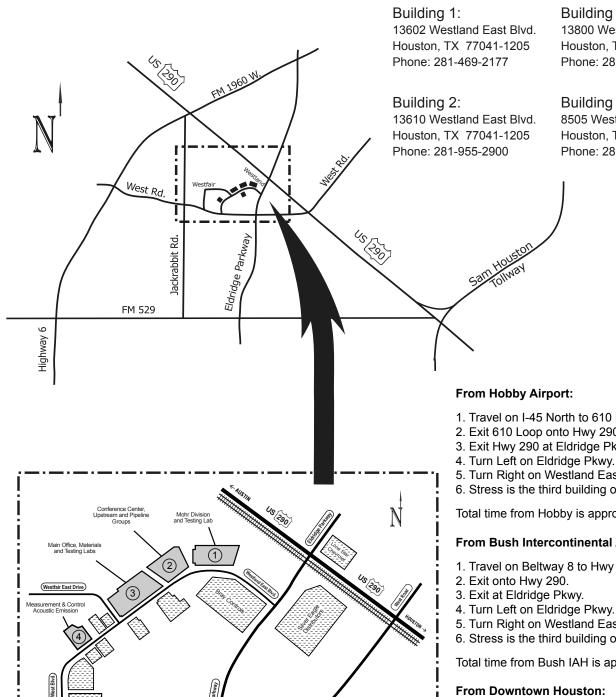

## Map & Directions to **Stress Engineering Services - Houston Campus**

**Enlarged Detail** 

Building 3:

13800 Westfair East Dr. Houston, TX 77041-1101 Phone: 281-955-2900

Building 4:

8505 Westland West Blvd. Houston, TX 77041-1205 Phone: 281-955-2909

- 1. Travel on I-45 North to 610 Loop West.
- 2. Exit 610 Loop onto Hwy 290 West.
- 3. Exit Hwy 290 at Eldridge Pkwy.
- 4. Turn Left on Eldridge Pkwv.
- 5. Turn Right on Westland East Blvd.
- 6. Stress is the third building on the right.

Total time from Hobby is approx. 45 minutes.

## From Bush Intercontinental Airport:

- 1. Travel on Beltway 8 to Hwy 290 West.
- 5. Turn Right on Westland East Blvd.
- 6. Stress is the third building on the right.

Total time from Bush IAH is approx. 30 minutes.

## From Downtown Houston:

- 1. Travel on Interstate 10 to 610 Loop West.
- 2. Proceed north on 610 Loop for about 1 mile
- 3. Exit on to Hwy 290 West (left 3 lanes)
- 4. Exit Hwy 290 at West Rd. / Eldridge Pkwy.
- 5. Turn Left on Eldridge Pkwy. (second light)
- 6. Turn Right on Westland East Blvd.
- 7. Stress is the third building on the right.