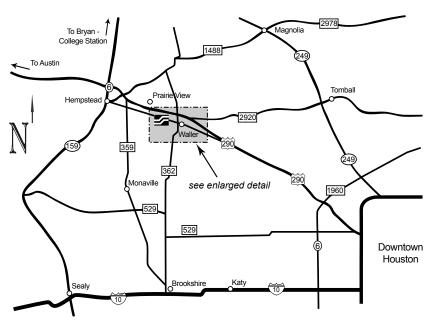

## Area Map and Directions to Stress Engineering Services - Waller Testing Facility

Stress Engineering Services, Inc. - Waller Testing Facility 42403 Old Houston Highway, Waller, Texas 77484 Phone: 281-671-2550

## From Hobby Airport:

- 1. Travel on I-45 North to 610 Loop West.
- 2. Exit 610 Loop onto Hwy 290 West.
- 3. Exit Hwy 290 at FM 362.
- 4. Turn left on FM 362.
- 5. Go straight thru the signal light at 290 BR (Hempstead Hwy) and cross RR tracks.
- 6. Immediately turn right onto Old Houston Hwy.
- 7. Travel 2.1 miles Entrance is on the left.

## From Bush Intercontinental Airport:

- 1. Travel on Beltway 8 to Hwy 290 West.
- 2. Exit onto Hwy 290.
- 3. Travel west on Hwy 290 towards Austin.
- 4. Exit Hwy 290 at FM 362.
- 5. Turn left on FM 362.
- 6. Go straight thru the signal light at 290 BR (Hempstead Hwy) and cross RR tracks.
- 7. Immediately turn right onto Old Houston Hwy.
- 8. Travel 2.1 miles Entrance is on the left.

## From Downtown Houston:

- 1. Travel on Interstate 10 to 610 Loop West.
- 2. Proceed north on 610 for about 1 mile.
- 3. Exit on to Hwy 290 West (left 3 lanes).
- 4. Travel west on Hwy 290 towards Austin.
- 5. Exit Hwy 290 at FM 362.
- 6. Turn left on FM 362.
- 7. Go straight thru the signal light at 290 BR (Hempstead Hwy) and cross RR tracks.
- 8. Immediately turn right onto Old Houston Hwy.