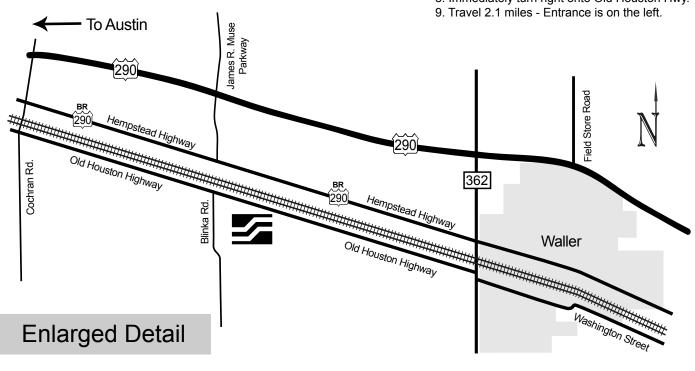

## Area Map and Directions to Stress Engineering Services - Waller Testing Facility

Stress Engineering Services, Inc. - Waller Testing Facility 42403 Old Houston Highway, Waller, Texas 77484 Phone: 281-671-2550

## From Hobby Airport:

- 1. Travel on I-45 North to 610 Loop West.
- 2. Exit 610 Loop onto Hwy 290 West.
- 3. Exit Hwy 290 at FM 362.
- 4. Turn left on FM 362.
- 5. Go straight thru the signal light at 290 BR (Hempstead Hwy) and cross RR tracks.
- 6. Immediately turn right onto Old Houston Hwy.
- 7. Travel 2.1 miles Entrance is on the left.

## From Bush Intercontinental Airport:

- 1. Travel on Beltway 8 to Hwy 290 West.
- 2. Exit onto Hwy 290.
- 3. Travel west on Hwy 290 towards Austin.
- 4. Exit Hwy 290 at FM 362.
- 5. Turn left on FM 362.
- 6. Go straight thru the signal light at 290 BR (Hempstead Hwy) and cross RR tracks.
- 7. Immediately turn right onto Old Houston Hwy.
- 8. Travel 2.1 miles Entrance is on the left.

## From Downtown Houston:

- 1. Travel on Interstate 10 to 610 Loop West.
- 2. Proceed north on 610 for about 1 mile.
- 3. Exit on to Hwy 290 West (left 3 lanes).
- 4. Travel west on Hwy 290 towards Austin.
- 5. Exit Hwy 290 at FM 362.
- 6. Turn left on FM 362.
- 7. Go straight thru the signal light at 290 BR (Hempstead Hwy) and cross RR tracks.
- 8. Immediately turn right onto Old Houston Hwy.